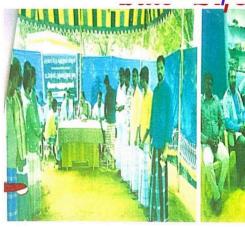

### SRI SATHYA SAI GURUKULAM MATRIC SCHOOL, SIVALAPARO ROAD, PALAYAMKOTTAI.

#### CAMP CONDUCTED IN 2022

| NO       | CAMP             | DATE OF    | MALE     | FEMALE | CHILDREN |          | TOTAL |
|----------|------------------|------------|----------|--------|----------|----------|-------|
|          |                  | CONDUCTION |          |        |          |          |       |
| 1.       | MEDICAL CAMP AT  | 25.03.2022 | 38       | 71     | 142      |          | 251   |
|          | ALWARTHIRUNAGARI |            |          |        |          |          |       |
| 2.       | MEDICAL CAMP AT  | 13.05.2022 | 3        | 19     | -        |          | 22    |
|          | ARIYAKULAM       |            |          |        |          |          |       |
| 3.       | MEDICAL CAMP AT  | 15.09.2022 |          |        | MALE     | FEMALE   | 264   |
|          | SRI SATHYA SAI   |            |          |        | CHILDREN | CHILDREN |       |
|          | BALAGURUKULAM    |            |          |        |          |          |       |
|          | MATRIC SCHOOL,   |            |          |        | 130      | 134      |       |
|          | SIVALAPARI ROAD, |            |          |        |          |          |       |
|          | PLAYAMKOTTAI.    |            |          |        |          |          |       |
| <u> </u> |                  |            | <u> </u> |        |          |          |       |