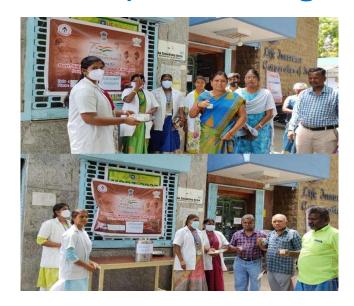

### Free Siddha Medical Camp for issuing Nilavembu Kudineer

| Place                                                                     | Date                  | Male | Female | Children | Total |
|---------------------------------------------------------------------------|-----------------------|------|--------|----------|-------|
| LIC, IOB, SBI, THE NEW INDIA ASSURANCE CORPORATION LIMITED, PALAYAMKOTTAI | 20.7.22 to<br>29.7.22 | 791  | 763    | 3        | 1557  |