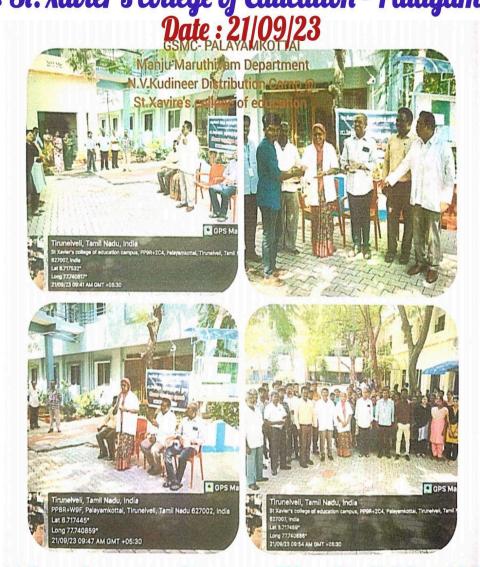

## GSMC- Palayamkottai,, Nanju Maruthuvam Dept

Nilavembu Kudineer distribution Camp Place : St.Xavier's college of Education - Palayamkottai

No of Beneficiaries: Students 70 + Staff 30 = 100,nos