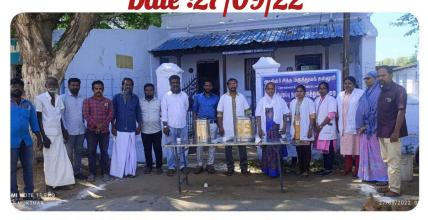

### GSMC - Palayamkottai,Nanju Maruthuvam Dept Nilavembu Kudineer distribution Camp Place : Muslim Motherasa primaru school -Kottur

Place : Muslim Motherasa primary school -Kottur

Date :27/09/22

No of Beneficiaries = 1000 nos