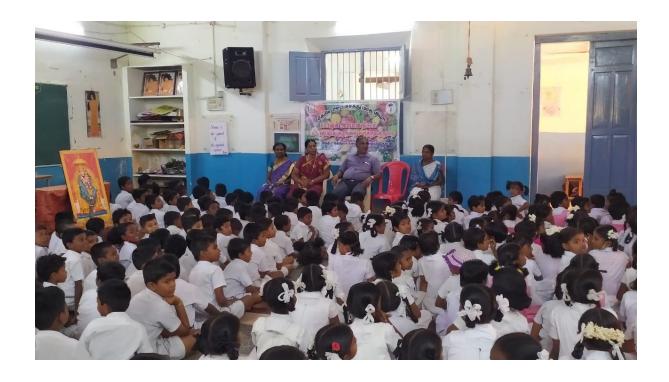

### SRI SATHYA SAI GURUKULAM MATRIC SCHOOL, SIVALAPARO ROAD, PALAYAMKOTTAI.

#### CAMP CONDUCTED IN 2022

| NO       | CAMP             | DATE OF    | MALE     | FEMALE | CHILDREN |          | TOTAL |
|----------|------------------|------------|----------|--------|----------|----------|-------|
|          |                  | CONDUCTION |          |        |          |          |       |
| 1.       | MEDICAL CAMP AT  | 25.03.2022 | 38       | 71     | 142      |          | 251   |
|          | ALWARTHIRUNAGARI |            |          |        |          |          |       |
| 2.       | MEDICAL CAMP AT  | 13.05.2022 | 3        | 19     | -        |          | 22    |
|          | ARIYAKULAM       |            |          |        |          |          |       |
| 3.       | MEDICAL CAMP AT  | 15.09.2022 |          |        | MALE     | FEMALE   | 264   |
|          | SRI SATHYA SAI   |            |          |        | CHILDREN | CHILDREN |       |
|          | BALAGURUKULAM    |            |          |        |          |          |       |
|          | MATRIC SCHOOL,   |            |          |        | 130      | 134      |       |
|          | SIVALAPARI ROAD, |            |          |        |          |          |       |
|          | PLAYAMKOTTAI.    |            |          |        |          |          |       |
| <u> </u> |                  |            | <u> </u> |        |          |          |       |