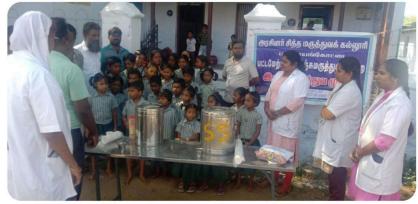

## GSMC- Palayamkottai, Nanju Maruthuvam Department

Nilavembu Kudineer distribution Camp

Place: Muslim Motherasa primary school -Kottur Date: 14/11/23

### No of Beneficiaries - 800M + 385 F + 45 ch = 1200