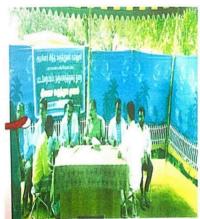

### SRI SATHYA SAI GURUKULAM MATRIC SCHOOL, SIVALAPARO ROAD, PALAYAMKOTTAI.

#### CAMP CONDUCTED IN 2022

| NO       | CAMP             | DATE OF    | MALE     | FEMALE | CHILDREN |          | TOTAL |
|----------|------------------|------------|----------|--------|----------|----------|-------|
|          |                  | CONDUCTION |          |        |          |          |       |
| 1.       | MEDICAL CAMP AT  | 25.03.2022 | 38       | 71     | 142      |          | 251   |
|          | ALWARTHIRUNAGARI |            |          |        |          |          |       |
| 2.       | MEDICAL CAMP AT  | 13.05.2022 | 3        | 19     | -        |          | 22    |
|          | ARIYAKULAM       |            |          |        |          |          |       |
| 3.       | MEDICAL CAMP AT  | 15.09.2022 |          |        | MALE     | FEMALE   | 264   |
|          | SRI SATHYA SAI   |            |          |        | CHILDREN | CHILDREN |       |
|          | BALAGURUKULAM    |            |          |        |          |          |       |
|          | MATRIC SCHOOL,   |            |          |        | 130      | 134      |       |
|          | SIVALAPARI ROAD, |            |          |        |          |          |       |
|          | PLAYAMKOTTAI.    |            |          |        |          |          |       |
| <u> </u> |                  |            | <u> </u> |        |          |          |       |